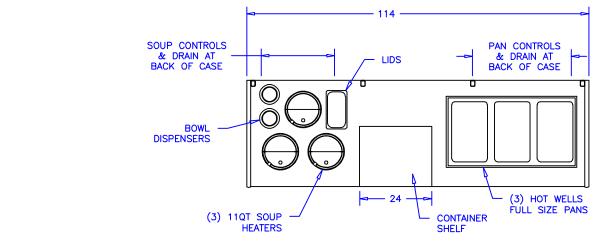

## NOTES:

- 1. OPTIONS NOT SHOWN ON DRAWING SHOULD BE LISTED IN WRITTEN PROPOSAL AND LISTED ON PURCHASE ORDER.
- 2. ELEC. CONNECTION: 115V/230V, 4x4 SUPPLY BOX AS NEEDED.
- 3. EXPANSION VALVES: SPORLAN "Q" SERIES STANDARD UNLESS OTHERWISE SPECIFIED.
- DEFROST CONTROL: REMOTE CASES (N/A, DIGITAL CASE CONTROLERS AVAILABLE), OPTIONAL CONDENSING UNIT (DIGITAL CASE CONTROLER).
- 5. THERMOSTATS & LÍQUID LINE SOLENOID VALVES: OPTIONAL.
- 6. DRAIN: 1 1/2 INCH PVC.
- 7. SPECIFICATIONS SUBJECT TO CHANGE WITHOUT NOTICE.