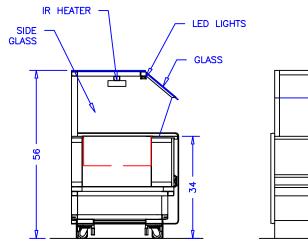

## NOTES:

- 1. OPTIONS NOT SHOWN ON DRAWING SHOULD BE LISTED IN WRITTEN PROPOSAL AND LISTED ON PURCHASE ORDER.
- 2. ELEC. CONNECTION: 115V/230V, 4x4 SUPPLY BOX AS NEEDED.
- 3. EXPANSION VALVES: SPORLAN "Q" SERIES STANDARD UNLESS OTHERWISE SPECIFIED.
- DEFROST CONTROL: REMOTE CASES (N/A, DIGITAL CASE CONTROLERS AVAILABLE), OPTIONAL CONDENSING UNIT (DIGITAL CASE CONTROLER).
- 5. THERMOSTATS & LÍQUID LINE SOLENOID VALVES: OPTIONAL.
- 6. DRAIN: 1 1/2 INCH PVC.
- 7. SPECIFICATIONS SUBJECT TO CHANGE WITHOUT NOTICE.