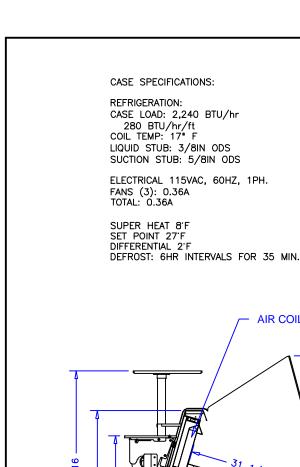

## NOTES:

- 1. OPTIONS NOT SHOWN ON DRAWING SHOULD BE LISTED IN WRITTEN PROPOSAL AND LISTED ON PURCHASE ORDER.
- 2. ELEC. CONNECTION: 115V/230V, 4x4 SUPPLY BOX AS NEEDED.
- 3. EXPANSION VALVES: SPORLAN "Q" SERIES STANDARD UNLESS OTHERWISE SPECIFIED.
- 4. DEFROST CONTROL: REMOTE CASES (N/A, DIGITAL CASE CONTROLERS AVAILABLE), OPTIONAL CONDENSING UNIT (DIGITAL CASE CONTROLER).
- 5. THERMOSTATS & LÍQUID LINE SOLENOID VALVES: OPTIONAL.
- 6. DRAIN: 1 1/2 INCH PVC.
- 7. SPECIFICATIONS SUBJECT TO CHANGE WITHOUT NOTICE.

**- 32 7/16 -**

41 5/16

LESS CONDENSING UNIT

AIR COIL

AUTHORIZATION (PRINT): DATE: börgen systems SCALE: DRAWN BY: D HUNT 1:32 SIGNATURE: CHECKED BY: DATE: 9-27-16 8FT OPEN SERVICE DFT 5-6-17 DRAWING NUMBER DATE REV. DIM: INCH P7106 REVISION