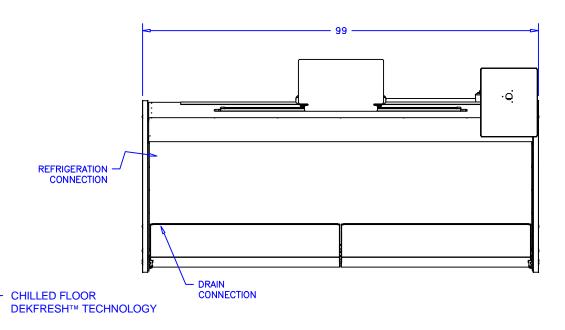

## NOTES:

- 1. OPTIONS NOT SHOWN ON DRAWING SHOULD BE LISTED IN WRITTEN PROPOSAL AND LISTED ON PURCHASE ORDER.
- 2. ELEC. CONNECTION: 115V/230V, 4x4 SUPPLY BOX AS NEEDED.
- 3. EXPANSION VALVES: SPORLAN "Q" SERIES STANDARD UNLESS OTHERWISE SPECIFIED.
- 4. DEFROST CONTROL: REMOTE CASES (N/A, DIGITAL CASE CONTROLERS AVAILABLE), OPTIONAL CONDENSING UNIT (DIGITAL CASE CONTROLER).
- 5. THERMOSTATS & LÍQUID LINE SOLENOID VALVES: OPTIONAL.
- 6. DRAIN: 1 1/2 INCH PVC.
- 7. SPECIFICATIONS SUBJECT TO CHANGE WITHOUT NOTICE.

**- 32 7/16 -**

41 5/16

LESS CONDENSING UNIT

AIR COIL

AUTHORIZATION (PRINT): DATE: börgen systems SCALE: DRAWN BY: D HUNT 1:32 SIGNATURE: CHECKED BY: DATE: 9-27-16 8FT OPEN SERVICE DFT 5-6-17 DRAWING NUMBER DATE REV. DIM: INCH P7106 REVISION