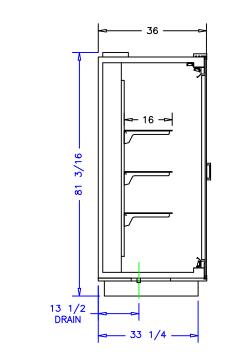

## NOTES:

- 1. OPTIONS NOT SHOWN ON DRAWING SHOULD BE LISTED IN WRITTEN PROPOSAL AND LISTED ON PURCHASE ORDER.
- 2. ELEC. CONNECTION: 115V/230V, 4x4 SUPPLY BOX AS NEEDED.
- 3. EXPANSION VALVES: SPORLAN "Q" SERIES STANDARD UNLESS OTHERWISE SPECIFIED.
- DEFROST CONTROL: REMOTE CASES (N/A, DIGITAL CASE CONTROLERS AVAILABLE), OPTIONAL CONDENSING UNIT (DIGITAL CASE CONTROLER).
- 5. THERMOSTATS & LÍQUID LINE SOLENOID VALVES: OPTIONAL.
- 6. DRAIN: 1 1/2 INCH PVC.
- 7. SPECIFICATIONS SUBJECT TO CHANGE WITHOUT NOTICE.