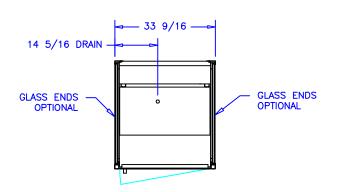

## NOTES:

- 1. OPTIONS NOT SHOWN ON DRAWING SHOULD BE LISTED IN WRITTEN PROPOSAL AND LISTED ON PURCHASE ORDER.
- 2. ELEC. CONNECTION: 115V/230V, 4x4 SUPPLY BOX AS NEEDED.
- 3. EXPANSION VALVES: SPORLAN "Q" SERIES STANDARD UNLESS OTHERWISE SPECIFIED.
- DEFROST CONTROL: REMOTE CASES (N/A, DIGITAL CASE CONTROLERS AVAILABLE), OPTIONAL CONDENSING UNIT (DIGITAL CASE CONTROLER).
- 5. THERMOSTATS & LÍQUID LINE SOLENOID VALVES: OPTIONAL.
- 6. DRAIN: 1 1/2 INCH PVC.
- 7. SPECIFICATIONS SUBJECT TO CHANGE WITHOUT NOTICE.