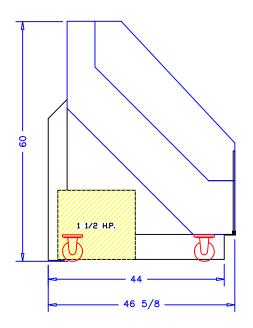

## CASE SPECIFICATIONS:

**REFRIGERATION** 

LOAD: 10,800 BTU/hr COIL TEMP: 25° F LIQUID STUB: 3/8IN ODS SUCTION STUB: 5/8IN ODS

ELECTRICAL 115VAC, 60HZ, 1PH. EVAP. FANS: .90A

TOTAL: .90A MCA: 15.0A

ELECTRICAL 230VAC, 60HZ, 1PH. EVAP. PAN: 7.2A
1 1/2HP COND. UNIT: 12.9A

TOTÁL: 20.1A MCA: 24.8A

LISTED

37X1

COMMERCIAL REFRIGERATOR

## NOTES:

- 1. OPTIONS NOT SHOWN ON DRAWING SHOULD BE LISTED IN WRITTEN PROPOSAL AND LISTED ON PURCHASE ORDER.
- 2. ELEC. CONNECTION: 115V/23OV, 4x4 SUPPLY BOX AS NEEDED.
- 3. EXPANSION VALVES: SPORLAN "Q" SERIES STANDARD UNLESS OTHERWISE SPECIFIED.
- DEFROST CONTROL: REMOTE CASES (N/A, DIGITAL CASE CONTROLERS AVAILABLE), OPTIONAL CONDENSING UNIT (DIGITAL CASE CONTROLER).
- 5. THERMOSTATS & LÍQUID LINE SOLENOID VALVES: OPTIONAL.
- 6. DRAIN: 1 1/2 INCH PVC.
- 7. SPECIFICATIONS SUBJECT TO CHANGE WITHOUT NOTICE.