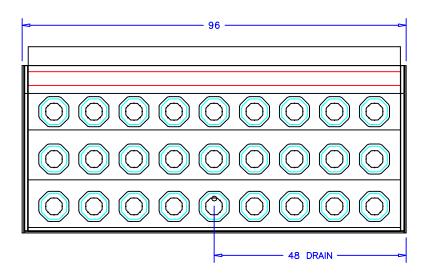

## NOTES:

- 1. OPTIONS NOT SHOWN ON DRAWING SHOULD BE LISTED IN WRITTEN PROPOSAL AND LISTED ON PURCHASE ORDER.
- 2. ELEC. CONNECTION: 115V/23OV, 4x4 SUPPLY BOX AS NEEDED.
- 3. EXPANSION VALVES: SPORLAN "Q" SERIES STANDARD UNLESS OTHERWISE SPECIFIED.
- DEFROST CONTROL: REMOTE CASES (N/A, DIGITAL CASE CONTROLERS AVAILABLE), OPTIONAL CONDENSING UNIT (DIGITAL CASE CONTROLER).
- 5. THERMOSTATS & LÍQUID LINE SOLENOID VALVES: OPTIONAL.
- 6. DRAIN: 1 1/2 INCH PVC.
- 7. SPECIFICATIONS SUBJECT TO CHANGE WITHOUT NOTICE.