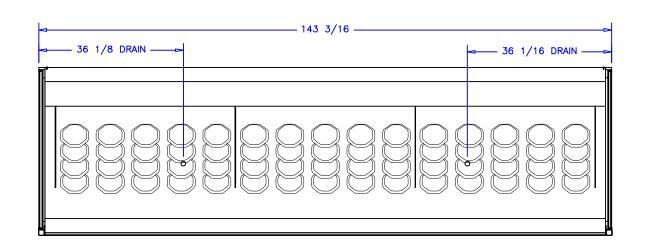

## NOTES:

- 1. OPTIONS NOT SHOWN ON DRAWING SHOULD BE LISTED IN WRITTEN PROPOSAL AND LISTED ON PURCHASE ORDER.
- 2. ELEC. CONNECTION: 115V/230V, 4x4 SUPPLY BOX AS NEEDED.
- EXPANSION VALVES: SPORLAN "Q" SERIES STANDARD UNLESS OTHERWISE SPECIFIED.
- DEFROST CONTROL: REMOTE CASES (N/A, DIGITAL CASE CONTROLERS AVAILABLE), OPTIONAL CONDENSING UNIT (DIGITAL CASE CONTROLER).
- 5. THERMOSTATS & LÍQUID LINE SOLENOID VALVES: OPTIONAL.
- 6. DRAIN: 1 1/2 INCH PVC.
- 7. SPECIFICATIONS SUBJECT TO CHANGE WITHOUT NOTICE.