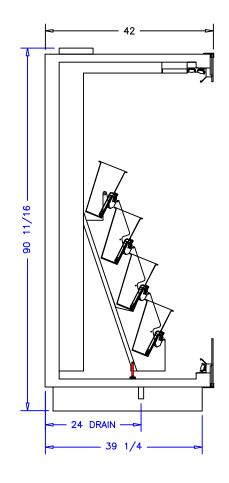

FLOOR DRAIN
MUST BE PROVIDED
FOR THIS CASE

## CASE SPECIFICATIONS:

REFRIGERATION

LEFT SECTION: 9,700 BTU/hr RIGHT SECTION: 9,700 BTU/hr TOTAL LOAD: 19,400 BTU/hr SUCTION TEMP: 25° F LIQUID LINE: 3/8IN ODS SUCTION LINE: 5/8IN ODS

ELECTRICAL 115VAC, 60HZ, 1PH. EVAP. FANS: 1.8A

LED LIGHTS: 4.8A

FRESH WATER SYSTEM: 5.0A

TOTAL: 11.6A MCA: 25.0A

WATER SUPPLY TO CASE: 4-5 GPM @ 45-60 PSIG

## NOTES:

- 1. OPTIONS NOT SHOWN ON DRAWING SHOULD BE LISTED IN WRITTEN PROPOSAL AND LISTED ON PURCHASE ORDER.
- 2. ELEC. CONNECTION: 115V/230V, 4x4 SUPPLY BOX AS NEEDED.
- EXPANSION VALVES: SPORLAN "Q" SERIES STANDARD UNLESS OTHERWISE SPECIFIED.
- DEFROST CONTROL: REMOTE CASES (N/A, DIGITAL CASE CONTROLERS AVAILABLE), OPTIONAL CONDENSING UNIT (DIGITAL CASE CONTROLER).
- 5. THERMOSTATS & LÍQUID LINE SOLENOID VALVES: OPTIONAL.
- 6. DRAIN: 1 1/2 INCH PVC.
- 7. SPECIFICATIONS SUBJECT TO CHANGE WITHOUT NOTICE.