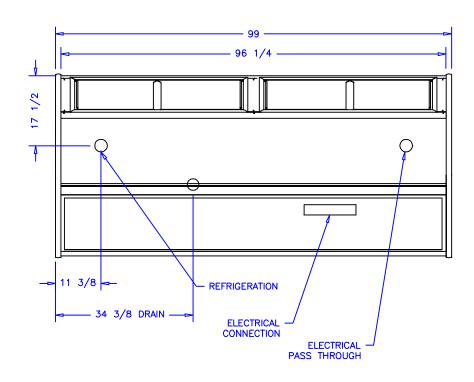

ELECTRICAL 115VAC, 60HZ, 1PH. ECM EVAP. FANS: 0.6A LED LIGHTS: 2.4A TOTAL: 3.0A MCA: 15.0A

SEPERATE ISOLATED OUTLET AVAILABLE FOR SCALE STAND.

COMPONENT

LISTED

## NOTES:

- 1. OPTIONS NOT SHOWN ON DRAWING SHOULD BE LISTED IN WRITTEN PROPOSAL AND LISTED ON PURCHASE ORDER.
- 2. ELEC. CONNECTION: 115V/230V, 4x4 SUPPLY BOX AS NEEDED. 3. EXPANSION VALVES: SPORLAN "Q" SERIES STANDARD UNLESS
- OTHERWISE SPECIFIED.
- 4. DEFROST CONTROL: REMOTE CASES (N/A, DIGITAL CASE CONTROLERS AVAILABLE), OPTIONAL CONDENSING UNIT (DIGITAL CASE CONTROLER).
- 5. THERMOSTATS & LÍQUID LINE SOLENOID VALVES: OPTIONAL.
- 6. DRAIN: 1 1/2 INCH PVC.
- 7. SPECIFICATIONS SUBJECT TO CHANGE WITHOUT NOTICE.