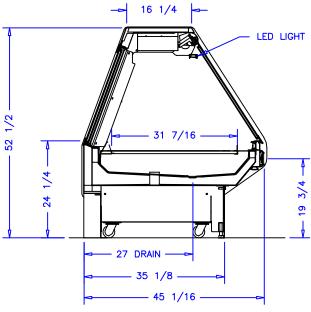

## CASE SPECIFICATIONS:

REFRIGERATION:

CASE LOAD: 3,600 BTU/hr COIL TEMP: 22° F LIQUID STUB: 3/8IN ODS SUCTION STUB: 5/8IN ODS

AIR DISCHARGE: 30° F @ 250 FPM

INITIAL DEFROST SETTING 6 PER DAY @ 30 MIN. EACH

ELECTRICAL 115VAC, 60HZ, 1PH. ECM EVAP. FANS: 0.6A LED LIGHTS: 2.4A TOTAL: 3.0A MCA: 15.0A

SEPERATE ISOLATED OUTLET AVAILABLE FOR SCALE STAND.

COMPONENT

LISTED

## NOTES:

- 1. OPTIONS NOT SHOWN ON DRAWING SHOULD BE LISTED IN WRITTEN PROPOSAL AND LISTED ON PURCHASE ORDER.
- 2. ELEC. CONNECTION: 115V/230V, 4x4 SUPPLY BOX AS NEEDED. 3. EXPANSION VALVES: SPORLAN "Q" SERIES STANDARD UNLESS
- OTHERWISE SPECIFIED.
- 4. DEFROST CONTROL: REMOTE CASES (N/A, DIGITAL CASE CONTROLERS AVAILABLE), OPTIONAL CONDENSING UNIT (DIGITAL CASE CONTROLER).
- 5. THERMOSTATS & LÍQUID LINE SOLENOID VALVES: OPTIONAL.
- 6. DRAIN: 1 1/2 INCH PVC.
- 7. SPECIFICATIONS SUBJECT TO CHANGE WITHOUT NOTICE.