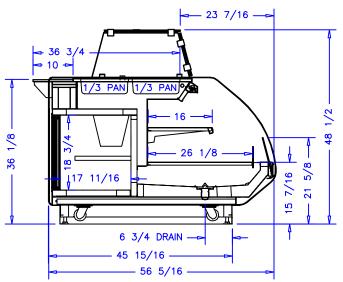

## CASE SPECIFICATIONS:

REFRIGERATION
LOAD: 8,000 BTU/hr
COIL TEMP: 22° F
LIQUID STUB: 3/8IN ODS
SUCTION STUB: 5/8IN ODS

ELECTRICAL 115VAC, 60HZ, 1PH. EVAP. FANS: 2.4A LIGHT BALLAST: 1.2A TOTAL: 3.6A MCA: 15.0A

PANS: (24) 1/3 SIZE W/LIDS INCLUDED STANDARD

## NOTES:

LISTED

COMMERCIAL REFRIGERATOR

LESS CONDENSING UNIT

COMPONENT

- 1. OPTIONS NOT SHOWN ON DRAWING SHOULD BE LISTED IN WRITTEN PROPOSAL AND LISTED ON PURCHASE ORDER.
- 2. ELEC. CONNECTION: 115V/230V, 4x4 SUPPLY BOX AS NEEDED.
- EXPANSION VALVES: SPORLAN "Q" SERIES STANDARD UNLESS OTHERWISE SPECIFIED.
- DEFROST CONTROL: REMOTE CASES (N/A, DIGITAL CASE CONTROLERS AVAILABLE), OPTIONAL CONDENSING UNIT (DIGITAL CASE CONTROLER).
- 5. THERMOSTATS & LÍQUID LINE SOLENOID VALVES: OPTIONAL.
- 6. DRAIN: 1 1/2 INCH PVC.
- 7. SPECIFICATIONS SUBJECT TO CHANGE WITHOUT NOTICE.