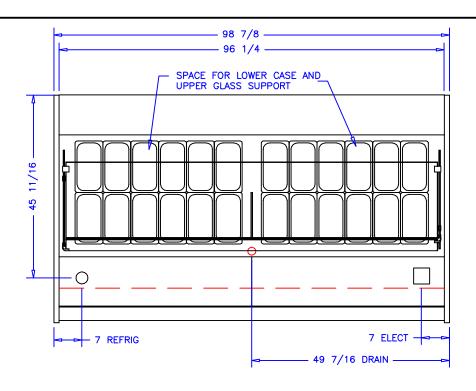

PANS: (24) 1/3 SIZE W/LIDS INCLUDED STANDARD

## NOTES:

LISTED

COMMERCIAL REFRIGERATOR

LESS CONDENSING UNIT

COMPONENT

- 1. OPTIONS NOT SHOWN ON DRAWING SHOULD BE LISTED IN WRITTEN PROPOSAL AND LISTED ON PURCHASE ORDER.
- 2. ELEC. CONNECTION: 115V/230V, 4x4 SUPPLY BOX AS NEEDED.
- EXPANSION VALVES: SPORLAN "Q" SERIES STANDARD UNLESS OTHERWISE SPECIFIED.
- DEFROST CONTROL: REMOTE CASES (N/A, DIGITAL CASE CONTROLERS AVAILABLE), OPTIONAL CONDENSING UNIT (DIGITAL CASE CONTROLER).
- 5. THERMOSTATS & LÍQUID LINE SOLENOID VALVES: OPTIONAL.
- 6. DRAIN: 1 1/2 INCH PVC.
- 7. SPECIFICATIONS SUBJECT TO CHANGE WITHOUT NOTICE.